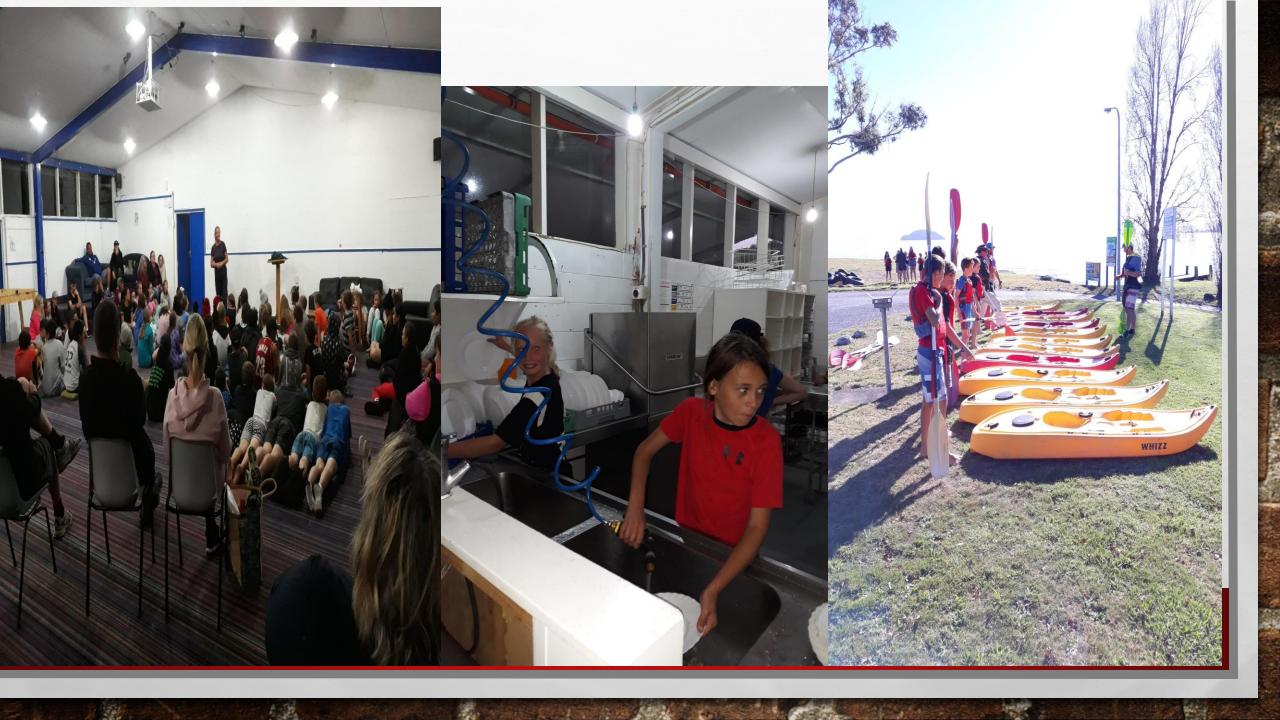

## **ACTIVITIES**

- KAYAKING
- ARCHERY
- SLUG GUNS
- ROCK CLIMBING
- CHALLENGE ROPES